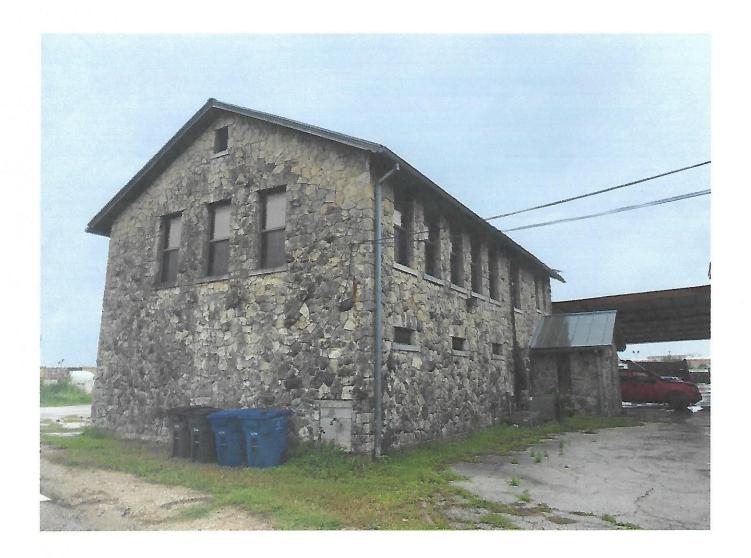

#### **FINDINGS:**

- a. On May 5, 2021, a demolition application was submitted to the Office of Historic Preservation by Joseph Hopewell of JR Ramon Demolition, on behalf of the property owner of the stone-clad building at 326 Seguin Street, located in the Government Hill neighborhood of City Council District 2. OHP staff notified the Government Hill Community Association and other neighborhood stakeholders and conducted research during the 30-day review period provided by UDC 35-455. After completing the review, OHP staff's research did not indicate that the property met three criteria under UDC Sec. 35-607(b). Staff approved an administrative Certificate of Appropriateness for demolition on June 4, 2021. On June 10, 2021, Marlene Hawkins submitted a request for review of historic significance for the stone-clad building at 326 Seguin Street on behalf of the Government Hill Community Association. The Demolition & Designation Committee (DDC) attended a virtual site visit on July 20, 2021.
- b. On July 21, 2021, the Historic and Design Review Commission heard the request for review of historic significance. Staff's analysis found that the structure met criteria 3 and 5, which does not meet the threshold for landmark eligibility. The HDRC found the structure met additional criteria 6, 8, and 12, as outlined in the UDC and approved a Finding of Historic Significance for the property at 326 Seguin St.
- c. On September 16, 2021, City Council approved Resolution 2021-09-16-0045R initiating a change in zoning for the property to include a historic landmark overlay. As a step in the zoning process, a recommendation regarding the proposed designation is required from the HDRC.
- d. The City offers a tax incentive for the substantial rehabilitation of historic properties because historic landmarks possess cultural and historical value and contribute to the overall quality and character of the City and its neighborhoods. If historic designation is approved, rehabilitation and restoration work may be eligible for this incentive. State and Federal tax incentives are also available for properties listed on the National Register of Historic Places and provide substantial relief for rehabilitation projects.
- e. City Council has the ultimate authority to approve the historic designation zoning overlay. A recommendation from HDRC will be forwarded to City Council.
- f. Per UDC Sec. 35-453, once the commission makes a recommendation for designation, property owners must receive a written approval (a Certificate of Appropriateness) for any exterior work until the City Council makes their final decision.

#### **RECOMMENDATION:**

Staff did not find that the property meets the threshold for designation. The Historic and Design Review Commission may recommend approval of historic landmark designation of 326 Seguin St based on finding b.