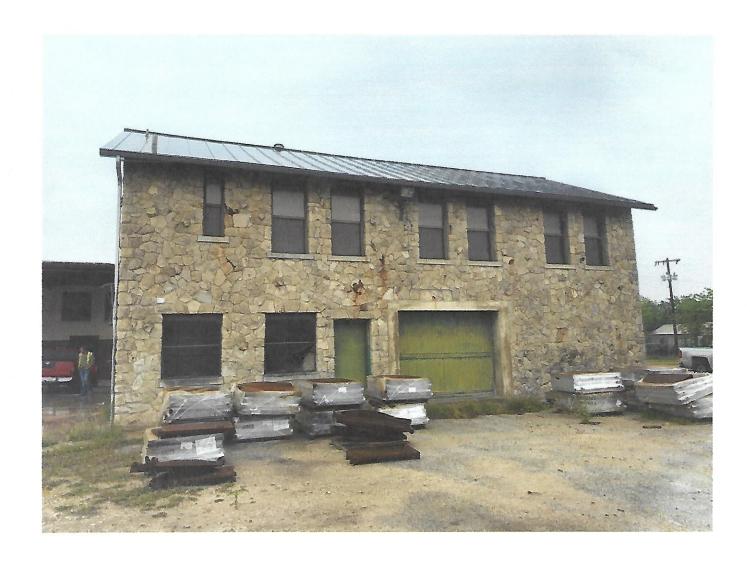

#### **FINDINGS:**

- a. On May 5, 2021, a demolition application was submitted to the Office of Historic Preservation by Joseph Hopewell of JR Ramon Demolition, on behalf of the property owner of the stone-clad building at 326 Seguin Street, located in the Government Hill neighborhood of City Council District 2. OHP staff notified the Government Hill Community Association and other neighborhood stakeholders and conducted research during the 30-day review period provided by UDC 35-455. After completing the review, OHP staff's research did not indicate that the property met three criteria under UDC Sec. 35-607(b). Staff approved an administrative Certificate of Appropriateness for demolition on June 4, 2021. On June 10, 2021, Marlene Hawkins submitted a request for review of historic significance for the stone-clad building at 326 Seguin Street on behalf of the Government Hill Community Association. The Demolition & Designation Committee (DDC) attended a virtual site visit on July 20, 2021.
- b. On July 21, 2021, the Historic and Design Review Commission heard the request for review of historic significance. Staff's analysis found that the structure met criteria 3 and 5, which does not meet the threshold for landmark eligibility. The HDRC found the structure met additional criteria 6, 8, and 12, as outlined in the UDC and approved a Finding of Historic Significance for the property at 326 Seguin St.
- c. On September 16, 2021, City Council approved Resolution 2021-09-16-0045R initiating a change in zoning for the property to include a historic landmark overlay. As a step in the zoning process, a recommendation regarding the proposed designation is required from the HDRC.
- d. The City offers a tax incentive for the substantial rehabilitation of historic properties because historic landmarks possess cultural and historical value and contribute to the overall quality and character of the City and its neighborhoods. If historic designation is approved, rehabilitation and restoration work may be eligible for this incentive. State and Federal tax incentives are also available for properties listed on the National Register of Historic Places and provide substantial relief for rehabilitation projects.
- e. City Council has the ultimate authority to approve the historic designation zoning overlay. A recommendation from HDRC will be forwarded to City Council.
- f. Per UDC Sec. 35-453, once the commission makes a recommendation for designation, property owners must receive a written approval (a Certificate of Appropriateness) for any exterior work until the City Council makes their final decision.

#### **RECOMMENDATION:**

Staff did not find that the property meets the threshold for designation. The Historic and Design Review Commission may recommend approval of historic landmark designation of 326 Seguin St based on finding b.