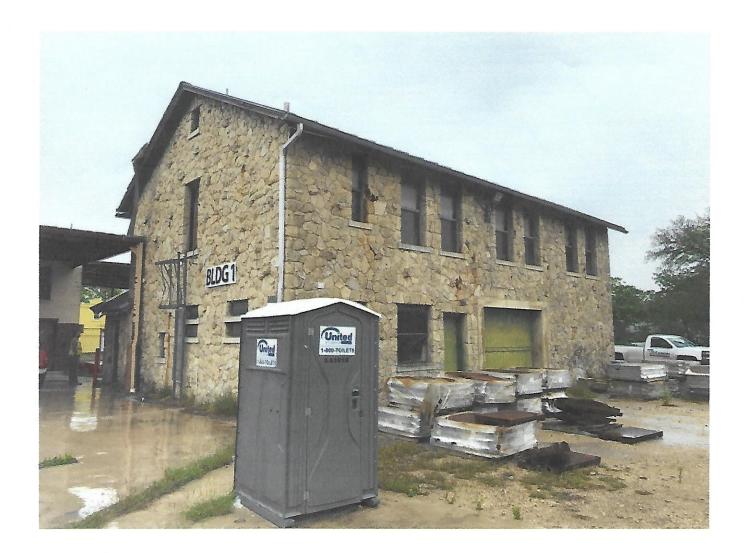

#### **FINDINGS:**

- a. On May 5, 2021, a demolition application was submitted to the Office of Historic Preservation by Joseph Hopewell of JR Ramon Demolition, on behalf of the property owner of the stone-clad building at 326 Seguin Street, located in the Government Hill neighborhood of City Council District 2. OHP staff notified the Government Hill Community Association and other neighborhood stakeholders and conducted research during the 30-day review period provided by UDC 35-455. After completing the review, OHP staff's research did not indicate that the property met three criteria under UDC Sec. 35-607(b). Staff approved an administrative Certificate of Appropriateness for demolition on June 4, 2021. On June 10, 2021, Marlene Hawkins submitted a request for review of historic significance for the stone-clad building at 326 Seguin Street on behalf of the Government Hill Community Association. The Demolition & Designation Committee (DDC) attended a virtual site visit on July 20, 2021.
- b. On July 21, 2021, the Historic and Design Review Commission heard the request for review of historic significance. Staff's analysis found that the structure met criteria 3 and 5, which does not meet the threshold for landmark eligibility. The HDRC found the structure met additional criteria 6, 8, and 12, as outlined in the UDC and approved a Finding of Historic Significance for the property at 326 Seguin St.
- c. On September 16, 2021, City Council approved Resolution 2021-09-16-0045R initiating a change in zoning for the property to include a historic landmark overlay. As a step in the zoning process, a recommendation regarding the proposed designation is required from the HDRC.
- d. The City offers a tax incentive for the substantial rehabilitation of historic properties because historic landmarks possess cultural and historical value and contribute to the overall quality and character of the City and its neighborhoods. If historic designation is approved, rehabilitation and restoration work may be eligible for this incentive. State and Federal tax incentives are also available for properties listed on the National Register of Historic Places and provide substantial relief for rehabilitation projects.
- e. City Council has the ultimate authority to approve the historic designation zoning overlay. A recommendation from HDRC will be forwarded to City Council.
- f. Per UDC Sec. 35-453, once the commission makes a recommendation for designation, property owners must receive a written approval (a Certificate of Appropriateness) for any exterior work until the City Council makes their final decision.

#### **RECOMMENDATION:**

Staff did not find that the property meets the threshold for designation. The Historic and Design Review Commission may recommend approval of historic landmark designation of 326 Seguin St based on finding b.