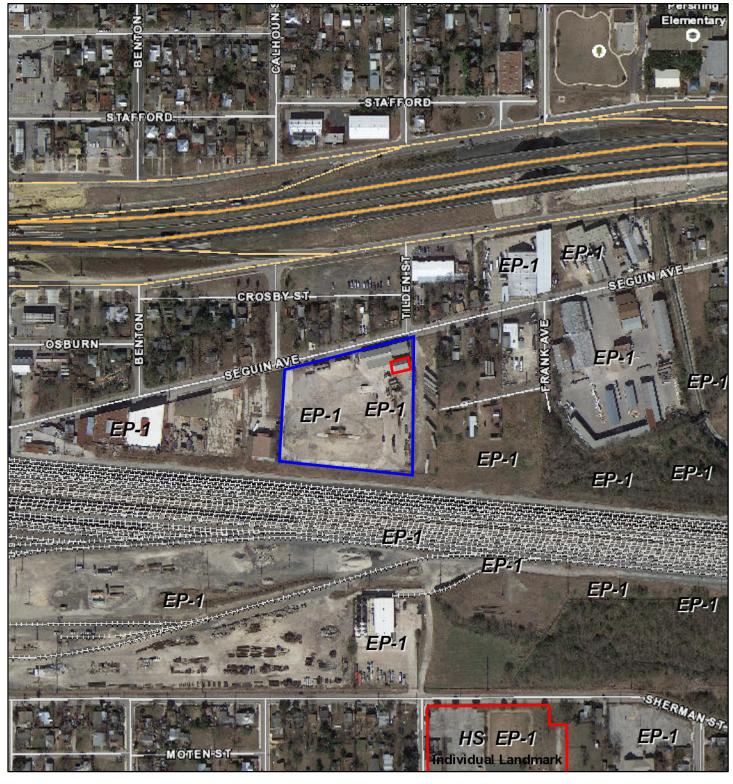

#### HISTORIC AND DESIGN REVIEW COMMISSION October 20, 2021

**HDRC CASE NO:** 2021-498

**ADDRESS:** 326 SEGUIN ST

LEGAL DESCRIPTION: NCB A-42 BLK LOT A-2 & LOT TR A1 ITEM # 37 -LAND ONLY

**ZONING:** I-ZOTY COUNCIL DIST.: 2

#### **FINDINGS:**

- a. On May 5, 2021, a demolition application was submitted to the Office of Historic Preservation by Joseph Hopewell of JR Ramon Demolition, on behalf of the property owner of the stone-clad building at 326 Seguin Street, located in the Government Hill neighborhood of City Council District 2. OHP staff notified the Government Hill Community Association and other neighborhood stakeholders and conducted research during the 30-day review period provided by UDC 35-455. After completing the review, OHP staff's research did not indicate that the property met three criteria under UDC Sec. 35-607(b). Staff approved an administrative Certificate of Appropriateness for demolition on June 4, 2021. On June 10, 2021, Marlene Hawkins submitted a request for review of historic significance for the stone-clad building at 326 Seguin Street on behalf of the Government Hill Community Association. The Demolition & Designation Committee (DDC) attended a virtual site visit on July 20, 2021.
- b. On July 21, 2021, the Historic and Design Review Commission heard the request for review of historic significance. Staff's analysis found that the structure met criteria 3 and 5, which does not meet the threshold for landmark eligibility. The HDRC found the structure met additional criteria 6, 8, and 12, as outlined in the UDC and approved a Finding of Historic Significance for the property at 326 Seguin St.
- c. On September 16, 2021, City Council approved Resolution 2021-09-16-0045R initiating a change in zoning for the property to include a historic landmark overlay. As a step in the zoning process, a recommendation regarding the proposed designation is required from the HDRC.
- d. The City offers a tax incentive for the substantial rehabilitation of historic properties because historic landmarks possess cultural and historical value and contribute to the overall quality and character of the City and its neighborhoods. If historic designation is approved, rehabilitation and restoration work may be eligible for this incentive. State and Federal tax incentives are also available for properties listed on the National Register of Historic Places and provide substantial relief for rehabilitation projects.
- e. City Council has the ultimate authority to approve the historic designation zoning overlay. A recommendation from HDRC will be forwarded to City Council.
- f. Per UDC Sec. 35-453, once the commission makes a recommendation for designation, property owners must receive a written approval (a Certificate of Appropriateness) for any exterior work until the City Council makes their final decision.